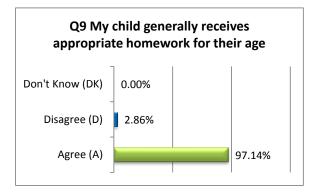

## Mildenhall College Academy Year 8 Parent Survey Results SPRING TERM 2017-2018

















## Mildenhall College Academy Year 8 Parent Survey Results SPRING TERM 2017-2018















## PARENT COMMENTS

"My daughter has achieved so much since she started. She is very happy at school."

"Great school, very happy my daughter has had the opportunity to go here."

"I'm happy with all aspects."

"I have to say that I am impressed with the school in whole!! We can honestly say that we think this is an excellent educational setting for our child and her brother who will be joining in 2019 (regardless of the transport!!)."

"All staff had a good knowledge of my son and his progress."

"Good communication. Steady progress shown in results."

"My children are happy here. That says a lot about the school environment."

"Great teachers who genuinely seem to care about their pupils."