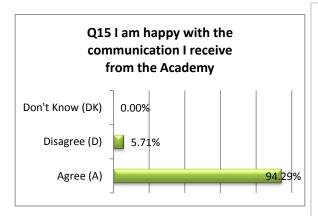

## Mildenhall College Academy Year 8 Parent Survey Results SPRING TERM 2017-2018

















## Mildenhall College Academy Year 8 Parent Survey Results SPRING TERM 2017-2018















## PARENT COMMENTS

"My daughter has achieved so much since she started. She is very happy at school."

"Great school, very happy my daughter has had the opportunity to go here."

"I'm happy with all aspects."

"I have to say that I am impressed with the school in whole!! We can honestly say that we think this is an excellent educational setting for our child and her brother who will be joining in 2019 (regardless of the transport!!)."

"All staff had a good knowledge of my son and his progress."

"Good communication. Steady progress shown in results."

"My children are happy here. That says a lot about the school environment."

"Great teachers who genuinely seem to care about their pupils."