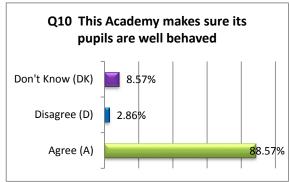

## Mildenhall College Academy Year 8 Parent Survey Results SPRING TERM 2017-2018

















## Mildenhall College Academy Year 8 Parent Survey Results SPRING TERM 2017-2018















## PARENT COMMENTS

"My daughter has achieved so much since she started. She is very happy at school."

"Great school, very happy my daughter has had the opportunity to go here."

"I'm happy with all aspects."

"I have to say that I am impressed with the school in whole!! We can honestly say that we think this is an excellent educational setting for our child and her brother who will be joining in 2019 (regardless of the transport!!)."

"All staff had a good knowledge of my son and his progress."

"Good communication. Steady progress shown in results."

"My children are happy here. That says a lot about the school environment."

"Great teachers who genuinely seem to care about their pupils."