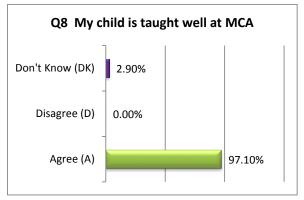

## Mildenhall College Academy Year 8 Parent Survey Results SPRING TERM 2017-2018

















## Mildenhall College Academy Year 8 Parent Survey Results SPRING TERM 2017-2018















## PARENT COMMENTS

"My daughter has achieved so much since she started. She is very happy at school."

"Great school, very happy my daughter has had the opportunity to go here."

"I'm happy with all aspects."

"I have to say that I am impressed with the school in whole!! We can honestly say that we think this is an excellent educational setting for our child and her brother who will be joining in 2019 (regardless of the transport!!)."

"All staff had a good knowledge of my son and his progress."

"Good communication. Steady progress shown in results."

"My children are happy here. That says a lot about the school environment."

"Great teachers who genuinely seem to care about their pupils."