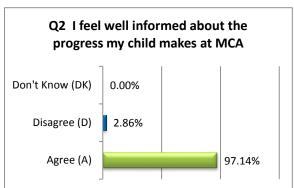

## Mildenhall College Academy Year 8 Parent Survey Results SPRING TERM 2017-2018

















## Mildenhall College Academy Year 8 Parent Survey Results SPRING TERM 2017-2018















## PARENT COMMENTS

"My daughter has achieved so much since she started. She is very happy at school."

"Great school, very happy my daughter has had the opportunity to go here."

"I'm happy with all aspects."

"I have to say that I am impressed with the school in whole!! We can honestly say that we think this is an excellent educational setting for our child and her brother who will be joining in 2019 (regardless of the transport!!)."

"All staff had a good knowledge of my son and his progress."

"Good communication. Steady progress shown in results."

"My children are happy here. That says a lot about the school environment."

"Great teachers who genuinely seem to care about thei