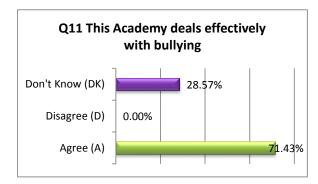

## Mildenhall College Academy Year 8 Parent Survey Results SPRING TERM 2017-2018

















## Mildenhall College Academy Year 8 Parent Survey Results SPRING TERM 2017-2018















## PARENT COMMENTS

"My daughter has achieved so much since she started. She is very happy at school."

"Great school, very happy my daughter has had the opportunity to go here."

"I'm happy with all aspects."

"I have to say that I am impressed with the school in whole!! We can honestly say that we think this is an excellent educational setting for our child and her brother who will be joining in 2019 (regardless of the transport!!)."

"All staff had a good knowledge of my son and his progress."

"Good communication. Steady progress shown in results."

"My children are happy here. That says a lot about the school environment."

"Great teachers who genuinely seem to care about their pupils."