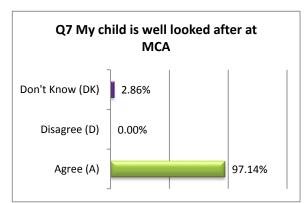

## Mildenhall College Academy Year 8 Parent Survey Results SPRING TERM 2017-2018

















## Mildenhall College Academy Year 8 Parent Survey Results SPRING TERM 2017-2018















## PARENT COMMENTS

"My daughter has achieved so much since she started. She is very happy at school."

"Great school, very happy my daughter has had the opportunity to go here."

"I'm happy with all aspects."

"I have to say that I am impressed with the school in whole!! We can honestly say that we think this is an excellent educational setting for our child and her brother who will be joining in 2019 (regardless of the transport!!)."

"All staff had a good knowledge of my son and his progress."

"Good communication. Steady progress shown in results."

"My children are happy here. That says a lot about the school environment."

"Great teachers who genuinely seem to care about their pupils."