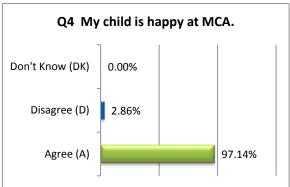

## Mildenhall College Academy Year 8 Parent Survey Results SPRING TERM 2017-2018

















## Mildenhall College Academy Year 8 Parent Survey Results SPRING TERM 2017-2018















## PARENT COMMENTS

"My daughter has achieved so much since she started. She is very happy at school."

"Great school, very happy my daughter has had the opportunity to go here."

"I'm happy with all aspects."

"I have to say that I am impressed with the school in whole!! We can honestly say that we think this is an excellent educational setting for our child and her brother who will be joining in 2019 (regardless of the transport!!)."

"All staff had a good knowledge of my son and his progress."

"Good communication. Steady progress shown in results."

"My children are happy here. That says a lot about the school environment."

"Great teachers who genuinely seem to care about their pu