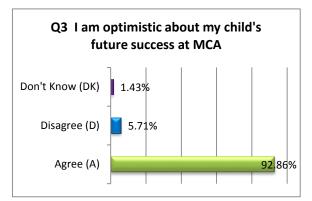

## Mildenhall College Academy Year 8 Parent Survey Results SPRING TERM 2017-2018

















## Mildenhall College Academy Year 8 Parent Survey Results SPRING TERM 2017-2018















## PARENT COMMENTS

"My daughter has achieved so much since she started. She is very happy at school."

"Great school, very happy my daughter has had the opportunity to go here."

"I'm happy with all aspects."

"I have to say that I am impressed with the school in whole!! We can honestly say that we think this is an excellent educational setting for our child and her brother who will be joining in 2019 (regardless of the transport!!)."

"All staff had a good knowledge of my son and his progress."

"Good communication. Steady progress shown in results."

"My children are happy here. That says a lot about the school environment."

"Great teachers who genuinely seem to care about their