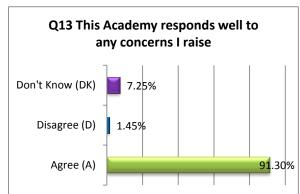

## Mildenhall College Academy Year 8 Parent Survey Results SPRING TERM 2017-2018

















## Mildenhall College Academy Year 8 Parent Survey Results SPRING TERM 2017-2018















## PARENT COMMENTS

"My daughter has achieved so much since she started. She is very happy at school."

"Great school, very happy my daughter has had the opportunity to go here."

"I'm happy with all aspects."

"I have to say that I am impressed with the school in whole!! We can honestly say that we think this is an excellent educational setting for our child and her brother who will be joining in 2019 (regardless of the transport!!)."

"All staff had a good knowledge of my son and his progress."

"Good communication. Steady progress shown in results."

"My children are happy here. That says a lot about the school environment."

"Great teachers who genuinely seem to care about their pupils."