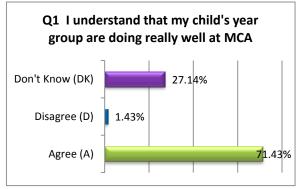

## Mildenhall College Academy Year 8 Parent Survey Results SPRING TERM 2017-2018

















## Mildenhall College Academy Year 8 Parent Survey Results SPRING TERM 2017-2018















## PARENT COMMENTS

"My daughter has achieved so much since she started. She is very happy at school."

"Great school, very happy my daughter has had the opportunity to go here."

"I'm happy with all aspects."

"I have to say that I am impressed with the school in whole!! We can honestly say that we think this is an excellent educational setting for our child and her brother who will be joining in 2019 (regardless of the transport!!)."

"All staff had a good knowledge of my son and his progress."

"Good communication. Steady progress shown in results."

"My children are happy here. That says a lot about the school environment."

"Great teachers who genuinely seem to care about th