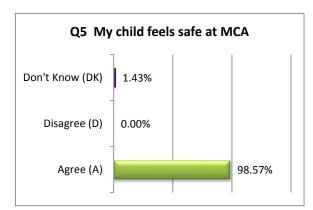

## Mildenhall College Academy Year 8 Parent Survey Results SPRING TERM 2017-2018

















## Mildenhall College Academy Year 8 Parent Survey Results SPRING TERM 2017-2018















## PARENT COMMENTS

"My daughter has achieved so much since she started. She is very happy at school."

"Great school, very happy my daughter has had the opportunity to go here."

"I'm happy with all aspects."

"I have to say that I am impressed with the school in whole!! We can honestly say that we think this is an excellent educational setting for our child and her brother who will be joining in 2019 (regardless of the transport!!)."

"All staff had a good knowledge of my son and his progress."

"Good communication. Steady progress shown in results."

"My children are happy here. That says a lot about the school environment."

"Great teachers who genuinely seem to care about their pupi