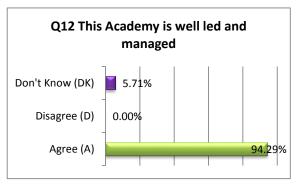

## Mildenhall College Academy Year 8 Parent Survey Results SPRING TERM 2017-2018

















## Mildenhall College Academy Year 8 Parent Survey Results SPRING TERM 2017-2018















## PARENT COMMENTS

"My daughter has achieved so much since she started. She is very happy at school."

"Great school, very happy my daughter has had the opportunity to go here."

"I'm happy with all aspects."

"I have to say that I am impressed with the school in whole!! We can honestly say that we think this is an excellent educational setting for our child and her brother who will be joining in 2019 (regardless of the transport!!)."

"All staff had a good knowledge of my son and his progress."

"Good communication. Steady progress shown in results."

"My children are happy here. That says a lot about the school environment."

"Great teachers who genuinely seem to care about their pupils."