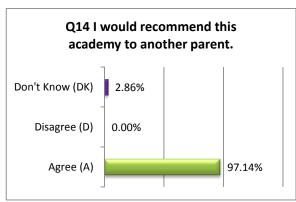

## Mildenhall College Academy Year 8 Parent Survey Results SPRING TERM 2017-2018

















## Mildenhall College Academy Year 8 Parent Survey Results SPRING TERM 2017-2018















## PARENT COMMENTS

"My daughter has achieved so much since she started. She is very happy at school."

"Great school, very happy my daughter has had the opportunity to go here."

"I'm happy with all aspects."

"I have to say that I am impressed with the school in whole!! We can honestly say that we think this is an excellent educational setting for our child and her brother who will be joining in 2019 (regardless of the transport!!)."

"All staff had a good knowledge of my son and his progress."

"Good communication. Steady progress shown in results."

"My children are happy here. That says a lot about the school environment."

"Great teachers who genuinely seem to care about their pupils."