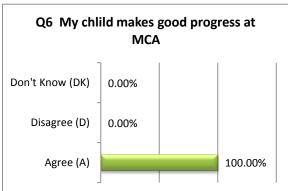

## Mildenhall College Academy Year 8 Parent Survey Results SPRING TERM 2017-2018

















## Mildenhall College Academy Year 8 Parent Survey Results SPRING TERM 2017-2018















## PARENT COMMENTS

"My daughter has achieved so much since she started. She is very happy at school."

"Great school, very happy my daughter has had the opportunity to go here."

"I'm happy with all aspects."

"I have to say that I am impressed with the school in whole!! We can honestly say that we think this is an excellent educational setting for our child and her brother who will be joining in 2019 (regardless of the transport!!)."

"All staff had a good knowledge of my son and his progress."

"Good communication. Steady progress shown in results."

"My children are happy here. That says a lot about the school environment."

"Great teachers who genuinely seem to care about their pupils